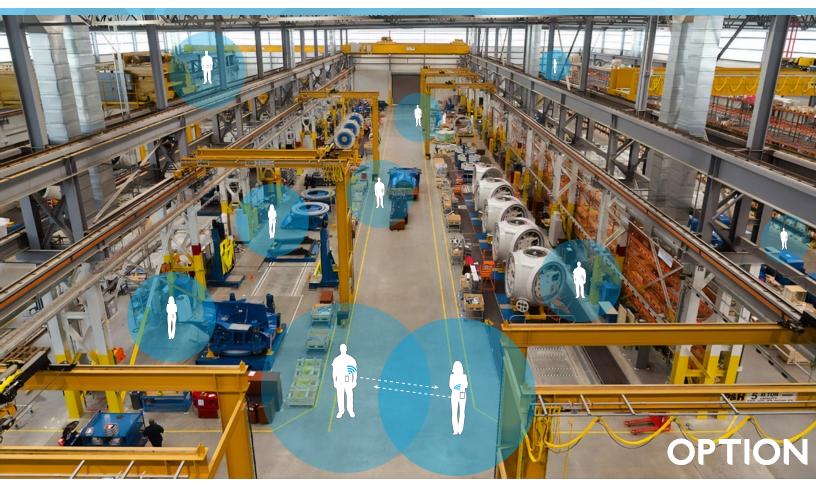

An innovative technology solution to keep employees safely distanced in their work environment.

Employee Worn Wearable Bluetooth/LoRa Badge Sensor

Option LoRa / 4G LTE Gateway

Cloud-Based Distancing Platform

It is proven that safe-distancing is an effective way to limit and decrease the spread of infectious diseases like COVID-19 and Influenza. This solution allows businesses to safely bring their employees back to the workplace while monitoring their close-proximity interactions and ensuring that proper distancing guidelines are being followed.

- Promotes employee distancing compliance by tracking and cataloging close proximity interactions.
- Provides historical and real-time employee interaction data.
- Supports employee and guest interactions across multiple locations.
- Offers a simple and economical solution for organizations of all sizes.