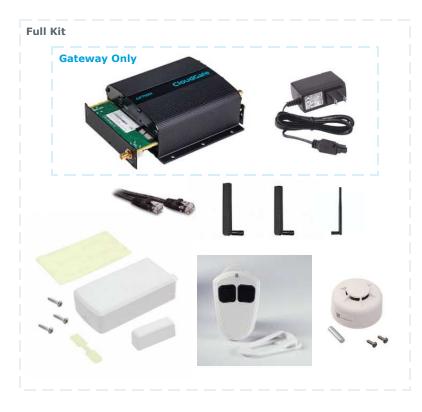

#### **LoRaWAN Gateway**

- 1ea CloudGate gateway with preloaded LoRa software
- 1ea 915Mhz LoRaWAN expansion card
- 1ea AC power supply

#### RadioBridge Sensors\*

- 1ea US dual pushbutton sensor RBS304-2-US
- 1ea US movement sensor RBS301-ABM-US
- 1ea US air temperature & humidity sensor RBS305-ATH-US

## **Antennas and Accessories\***

- 2ea LTE dipole antennas
- 1ea 915MHz antenna
- 1ea 6 ft ethernet cable

<sup>\*</sup> Provided with Kit