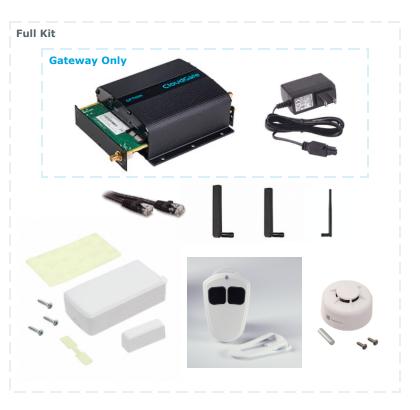

#### **LoRaWAN Gateway**

- 1ea CloudGate gateway with preloaded LoRa software
- 1ea 915Mhz LoRaWAN expansion card
- 1ea AC power supply

### **RadioBridge Sensors\***

- 1ea US dual pushbutton sensor RBS304-2-US
- 1ea US movement sensor RBS301-ABM-US
- 1ea US air temperature & humidity sensor RBS305-ATH-US

## Antennas and Accessories\*

- 2ea LTE dipole antennas
- 1ea 915MHz antenna
- 1ea 6 ft ethernet cable