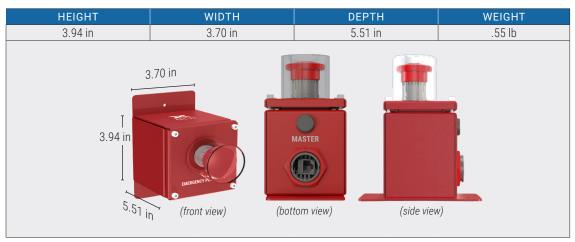

F42-10E-100



## **Emergency Power-Off Switch**

**ERCES Solution** 

The Cel-Fi RED Active Server Antenna is an active multi-frequency, omni-directional antenna for ERCES public safety solutions that require monitoring capabilities at the component level. In addition to being designed for hard cap and false ceilings, the Active Server Antenna features an N-type female connector and rugged IP20 grade electronics. The component is ideal for Cel-Fi QUATRA RED and SOLO RED installations, which provide real-time antenna monitoring capabilities through the WAVE Portal.





EP0

## **Key Features**

- Aesthetically pleasing design
- Easy to install using CAT5e cable
- Intuitive Operation



## Network Unit Physical Specifications



## **Connections**

| Switch Type           | NC   |
|-----------------------|------|
| Output Connector Type | RJ45 |

Copyright © 2022 by Nextivity, Inc, U.S. All rights reserved. The Nextivity and Cel-Fi logos are registered trademarks of Nextivity Inc. All other trademarks or registered trademarks listed belong to their respective owners. Designed by Nextivity in California. data\_q-red-epo\_22-0309