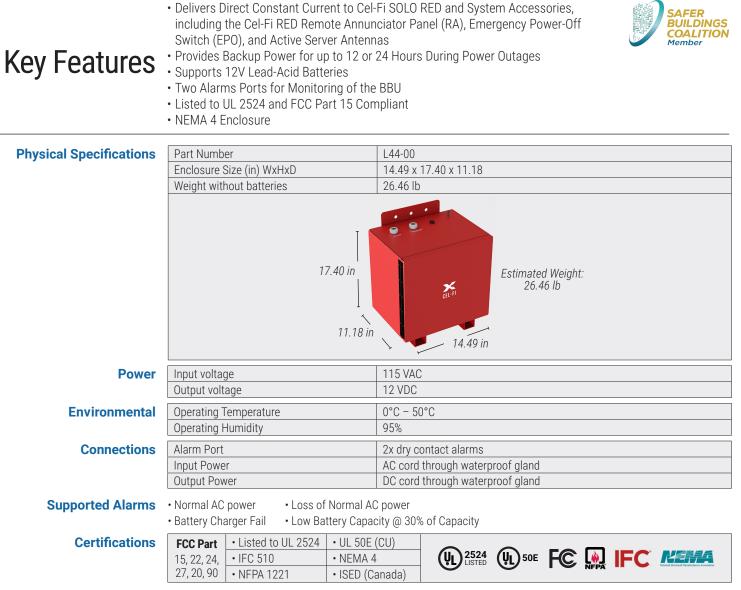

## CEL-FI **SOLO RED** | Battery Backup Unit **ERCES Solution**

The Cel-Fi SOLO RED Battery Backup Unit (BBU) provides constant direct current and battery charging capabilities for Cel-Fi SOLO RED ERCES Integrated Public Safety BDA installations. In the event of a power failure, the SOLO RED BBU allows the SOLO RED system to maintain peak operation for up to 12 or 24 hours. In addition to being NEMA 4 rated and listed to UL 2524, the SOLO RED BBU supports four 12-volt lead-acid batteries and includes accessories for wall mounting and cabling for connecting to the BDA.