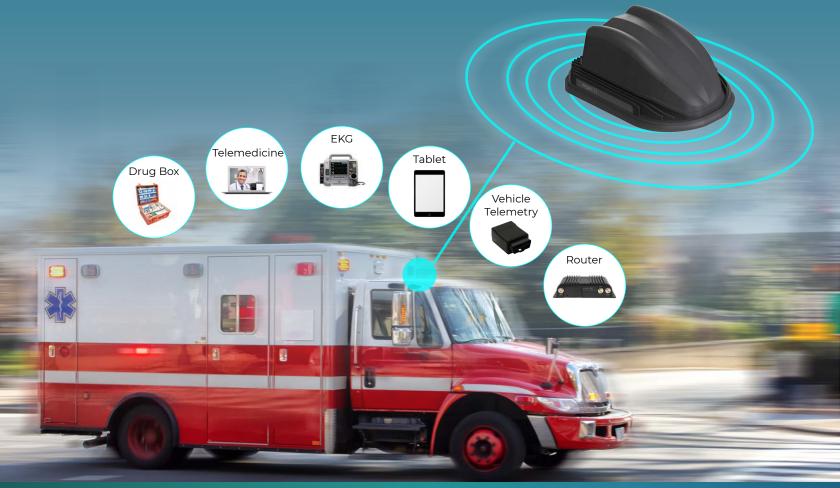

# The AirgainConnect Advantage:

- The first and only antenna-modem built for the high-power user equipment (HPUE) solution on Band 14
- Integrates a 31dBm high-power modem with omnidirectional LTE antennas
- Ruggedized antenna-modem includes Wi-Fi and GPS/GNSS antennas

#### **Benefits:**

- $\cdot$  Up to 2x greater range for more reliable wireless connectivity
  - Improves and extends connectivity for CAD, EPCR, and Telemedicine
- Improves and extends connectivity in challenging coverage areas
- Increases coverage, throughput, and building penetration
- · Connects to router or directly to laptop via ethernet
- Eliminates signal power loss over coax cables
- Wi-Fi and GPS/GNSS optional antennas
- Compact 6-in-1 footprint
  - LTE x3, Wi-Fi x2, GPS x1

### AIRGAINCONNECT<sup>®</sup> AC-HPUE<sup>™</sup>