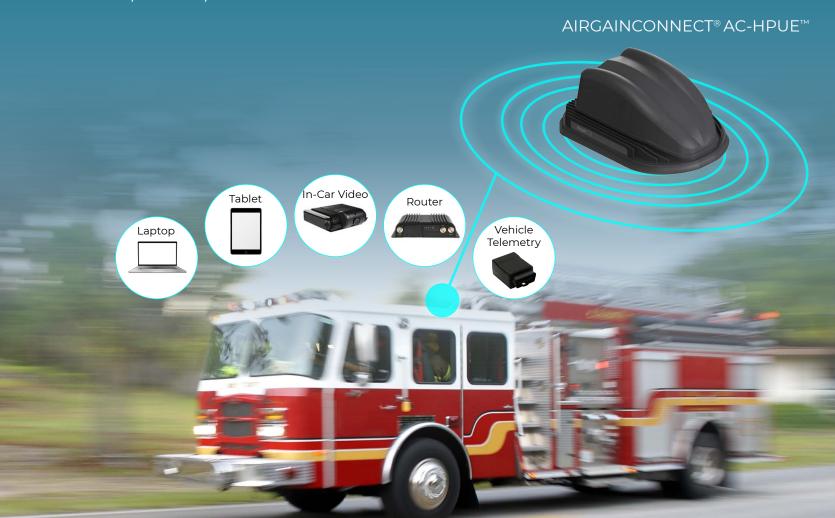

## AirgainConnect® HPUE Antenna-Modem for Fire Departments

## The AirgainConnect Advantage:

- The first and only antenna-modem built for the high-power user equipment (HPUE) solution on Band 14
- Integrates a 31dBm high-power modem with omnidirectional LTE antennas
- · Ruggedized antenna-modem includes Wi-Fi and GPS/GNSS antennas

## **Benefits:**

- Up to 2x greater range for more reliable wireless connectivity
  - · Increases coverage, throughput, and building penetration
- Improves and extends connectivity for CAD and Firehouse 24/7 apps
- · Improves and extends connectivity in challenging coverage areas
- · Connects to router or directly to laptop via ethernet
- Eliminates signal power loss over coax cables
- · Compact 6-in-1 footprint
  - LTE x3, Wi-Fi x2, GPS x1