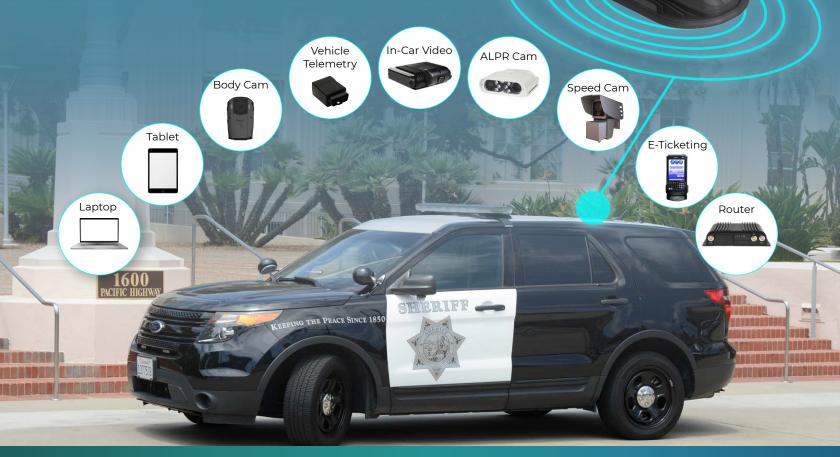

## The AirgainConnect Advantage:

- The first and only antenna-modem built for the high-power user equipment (HPUE) solution on Band 14
- Integrates a 31dBm high-power modem with omnidirectional LTE antennas

## **Benefits:**

- · 2x greater range results in more reliable wireless connectivity
  - Improves and extends connectivity for CAD and RMS
  - Improves and extends connectivity for NCIC Lookups
  - Improves and extends connectivity in challenging coverage areas
- · Connects to router or directly to laptop via ethernet
- · Eliminates signal power loss over coax cables
- Wi-Fi and GPS/GNSS optional antennas
- Compact 6-in-1 footprint
  - LTE x3, Wi-Fi x2, GPS x1