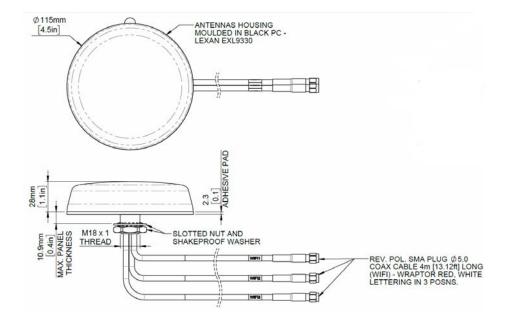

Each element is isolated from the others with a separate feed and covers both the 2.4GHz and 5.0GHz bands. The 3-In-1 Wi-Fi is easy to install and is supplied with 4m low loss cables.

|                      |        | Specification                     |
|----------------------|--------|-----------------------------------|
| PART NO.             |        | 6001283 (Black) / 6001284 (White) |
| ELECTRICAL DATA      |        |                                   |
| Frequency Range      |        | 2.3-2.7 / 4.9-6GHz                |
| Operational Bands    |        | 2.4/5.0GHz Wi-Fi                  |
| Peak gain: Isotropic |        | 2dBi                              |
| Compared to ¼ wave   |        | OdB                               |
| Isolation            |        | >15dB (excluding cable loss)      |
| Pattern              |        | Omni-directional                  |
| Polarisation         |        | Vertical                          |
| Impedance            |        | 50Ω                               |
| Max Input Power      |        | 25W                               |
| MECHANICAL DATA      |        |                                   |
| Dimensions           | Height | 50mm (1.97")                      |
|                      | Length | 102mm (4″)                        |
| Operating Temp       |        | -30° / +70°C (-22° / +158°F)      |
| Material             |        | ASA Plastic                       |
| Ingress Protection   |        | IP66                              |
| Weight               |        | 712g                              |

| MOUNTING DATA |                           |
|---------------|---------------------------|
| Mounting Type | Bolt Mount                |
| Hole Size     | 19mm (3/4")               |
| CABLE DATA    |                           |
| Cable Type    | CS32                      |
| Length        | 4m/13.1ft                 |
| Termination   | Reverse Polarity SMA Plug |