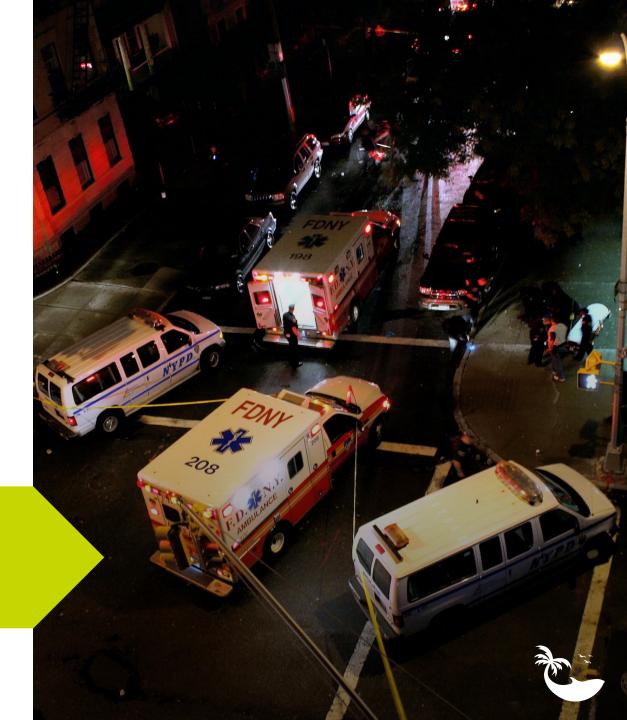

### Have you ever been asked:

"What do you do for a living?"

We save lives by providing instant, secure mobile communications for EMS, Fire & Police

Source: Sierra Wireless Customer Case Study

#### First Responders

Police, Fire, EMS