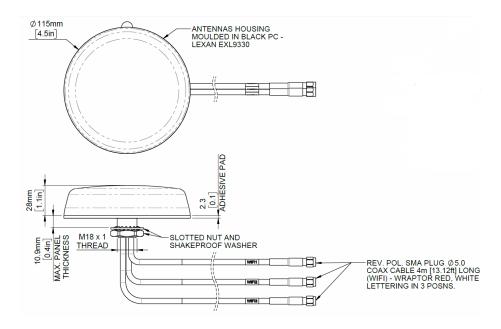

Each element is isolated from the others with a separate feed and covers both the 2.4GHz and 5.0GHz bands. The 3-In-1 Wi-Fi is easy to install and is supplied with 4m low loss cables.

|                      |        | Specification                     |
|----------------------|--------|-----------------------------------|
| PART NO.             |        | 6001283 (Black) / 6001284 (White) |
| ELECTRICAL DATA      |        |                                   |
| Frequency Range      |        | 2.3-2.7 / 4.9-6GHz                |
| Operational Bands    |        | 2.4/5.0GHz Wi-Fi                  |
| Peak gain: Isotropic |        | 2dBi                              |
| Compared to ¼ wave   |        | OdB                               |
| Isolation            |        | >15dB (excluding cable loss)      |
| Pattern              |        | Omni-directional                  |
| Polarisation         |        | Vertical                          |
| Impedance            |        | 50Ω                               |
| Max Input Power      |        | 25W                               |
| MECHANICAL DATA      |        |                                   |
| Dimensions           | Height | 50mm (1.97")                      |
|                      | Length | 102mm (4")                        |
| Operating Temp       |        | -30° / +70°C (-22° / +158°F)      |
| Material             |        | ASA Plastic                       |
| Ingress Protection   |        | IP66                              |
| Weight               |        | 712g                              |

| MOUNTING DATA |                           |
|---------------|---------------------------|
| Mounting Type | Bolt Mount                |
| Hole Size     | 19mm (3/4")               |
| CABLE DATA    |                           |
| Cable Type    | CS32                      |
| Length        | 4m/13.1ft                 |
| Termination   | Reverse Polarity SMA Plug |
| ······        | •                         |