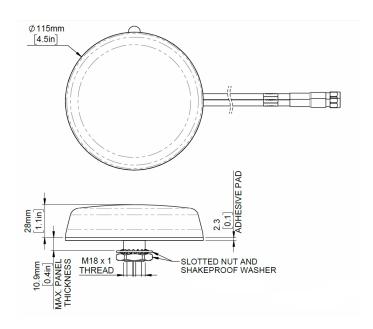

Each element is isolated from the others with a separate feed and covers both the 2.4GHz and 5.0GHz bands. The 4-in-1 Wi-Fi is easy to install and comes with 4m low-loss cables.

|                                 |          | Specification                     |
|---------------------------------|----------|-----------------------------------|
| PART NO.                        |          | 6001351 (Black) / 6001352 (White) |
| ELECTRICAL DATA Frequency Range |          | 2.3-2.7 / 4.9-6GHz                |
| Operational Bands               |          | 2.4/5GHz Wi-Fi                    |
| Peak gain: Isotropic            |          | 4dBi (2.4GHz) / 6dBi (5GHz)       |
| Typical VSWR                    |          | <2:1                              |
| Typical Isolation               |          | >12dB                             |
| Pattern                         |          | Omni-directional                  |
| Polarisation                    |          | Vertical                          |
| Impedance                       |          | 50Ω                               |
| Max Input Power                 |          | 25W                               |
| MECHANICAL DATA                 |          |                                   |
| Dimensions                      | Height   | 30mm (1.18")                      |
|                                 | Diameter | 115mm (4.52")                     |
| Operating Temp                  |          | -30° / +70°C (-22° / +158°F)      |
| Material                        |          | ASA Plastic                       |
| Ingress Protection              |          | IP69K                             |
| Weight                          |          | 200g                              |

| MOUNTING DATA     |             |                 |  |
|-------------------|-------------|-----------------|--|
| Mounting Type     |             | Bolt Mount      |  |
| Mounting Hole     |             | 19mm (3/4")     |  |
| CABLE DATA        |             |                 |  |
| Wi-Fi Cables      | Туре        | C32             |  |
|                   | Length      | 5m (16')        |  |
|                   | Termination | FAKRA I (Beige) |  |
| TECHNICAL DRAWING |             |                 |  |